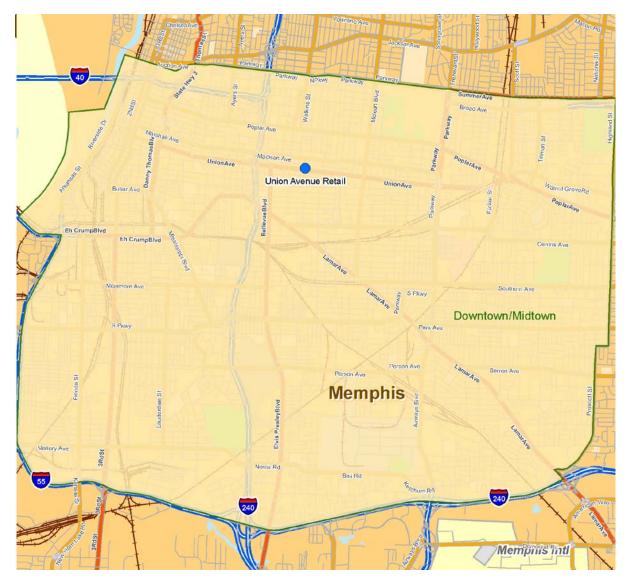

## **SubMarket Information**

MEMPHIS · DOWNTOWN/MIDTOWN · RETAIL

Contains all properties located East of the Mississippi River, West of Prescott, North of I-55 & Southern portion of I-240 and South of Summer/North Parkway.