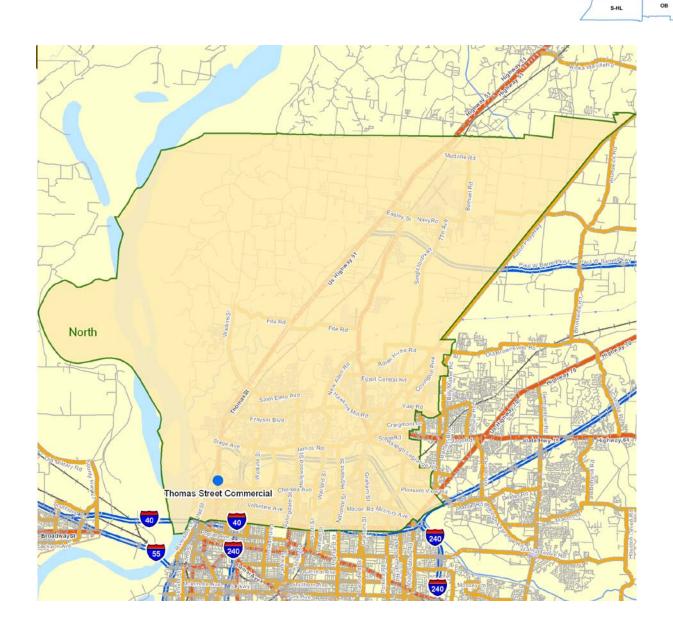

# **Thomas Street Commercial**

Thomas Street north of Firestone · Memphis, TN 38107

Prime retail and service business locations in the north Memphis area. Just minutes from downtown Memphis and St. Jude with easy access to I-40 and I-240. Build to suit opportuniites on these locations.

Thomas Street north of Firestone · Memphis, TN 38107

# **Thomas Street Commercial**

Thomas Street north of Firestone · Memphis, TN 38107