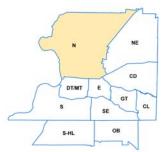

# **SubMarket Information**

MEMPHIS · NORTH · RETAIL

Contains all properties located East of the Mississippi River, West of the Bartlett City limit and Austin Peay Highway, North of Summer/North Parkway and South of the Shelby County line.