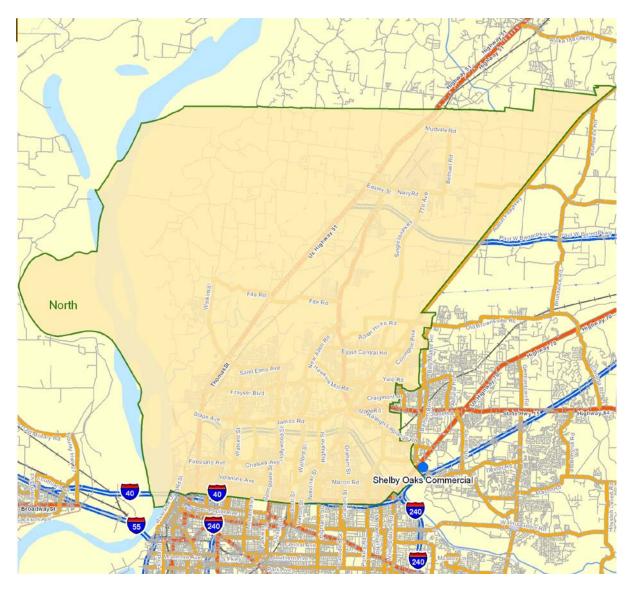

# **SubMarket Information**

MEMPHIS · NORTH · RETAIL

Contains all properties located East of the Mississippi River, West of the Bartlett City limit and Austin Peay Highway, North of Summer/North Parkway and South of the Shelby County line.