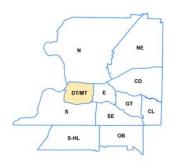

# **SubMarket Information**

MEMPHIS · DOWNTOWN/MIDTOWN · RETAIL

Contains all properties located East of the Mississippi River, West of Prescott, North of I-55 & Southern portion of I-240 and South of Summer/North Parkway.