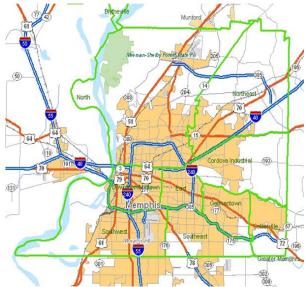

## **Market Information**

Memphis, Tennessee is located near the geographic center of the country and has become known as "America's Distribution Center" through its superior distribution, logistics and transportation infrastructure. The Memphis International Airport is the world's busiest cargo airport, with 15 cargo airlines. Because of its river crossing, Memphis is a gateway city that plays a major role in national rail transportation with five Class I railroads converging in Memphis. The Port of Memphis located south of downtown is the second largest inland port on the Mississippi River and the fourth busiest in the country.

# **SubMarket Information**

MEMPHIS · DOWNTOWN/MIDTOWN · RETAIL

Contains all properties located East of the Mississippi River, West of Prescott, North of I-55 & Southern portion of I-240 and South of Summer/North Parkway.