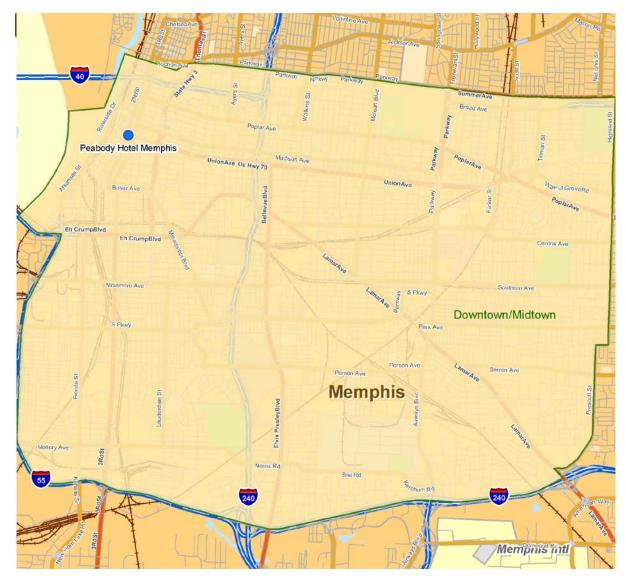

In the heart of "The Music City" you'll find The Peabody Memphis, an exclusive AAA Four Diamond downtown Memphis hotel. This historic icon of the city, home of the world-famous Peabody Ducks, opened its doors in 1925 and is listed on the National Register of Historic Places. Having recently completed an expansive guestroom restoration, The Peabody Memphis continues to carry the distinction as "the South's Grand Hotel." Our convenient location in the heart of downtown allows easy access by foot or by trolley to nearby attractions, including Peabody Place Entertainment and Retail Center, AutoZone Park, Beale Street, the Memphis Rock 'n' Soul Museum, The Orpheum Theatre, Gibson Guitar Factory and FedEx Forum. Join great retailers such as Gould's Day Spa, Lansky Brothers, and Capricio

# **SubMarket Information**

MEMPHIS · DOWNTOWN/MIDTOWN · RETAIL

Contains all properties located East of the Mississippi River, West of Prescott, North of I-55 & Southern portion of I-240 and South of Summer/North Parkway.