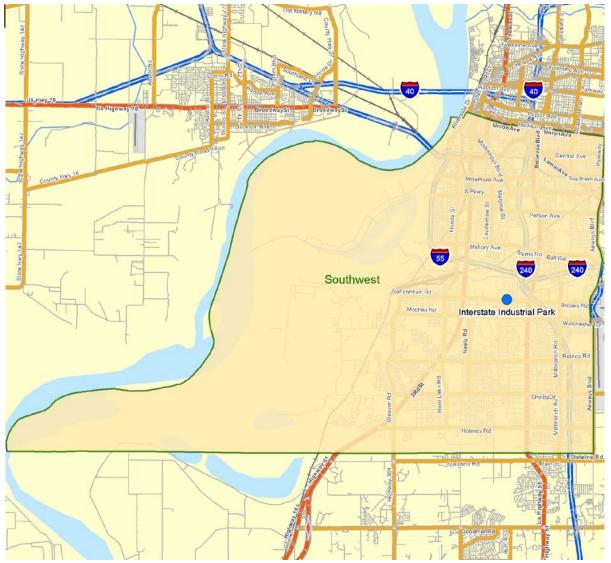

Located on Brooks Road in Memphis, America's Distribution Center, Interstate Industrial Park is between two major interstate interchanges and just 2.5 miles from Memphis International Airport. Access to North Mississippi, Eastern Arkansas, and West Tennessee is convenient, and access to the rest of the country is easy by air, rail, road, or water. Space sizes range from 5,500 square feet to 150,000 square feet. Spaces are fully sprinklered with bay widths of 50' X 150'. Light industrial land parcels and build-to-suit opportunities are also available.

## **SubMarket Information**

MCESON:

Brooks Road @ Lakeview · Memphis, TN 38116